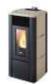

## Flavia

kW 2.8 - 9.0

| Potenza termica naminale min-maa<br>Naminali thermal output min'max<br>Puncance calarifique min'max<br>Nemheszleti tung min'mai | Comumi orario pellet min/max<br>Pellet fuel comumption per hour min/max<br>Comomination min/max de granulés par heure<br>Stindlicher Pelletraerk rauch min/max | Rendimenta<br>Efficiency<br>Rendement<br>Wirkungsgrad | Tute uscita turni<br>Flur esit ji pe<br>Tuyau de sertir des fumées<br>Aliganishr | Capacità serbato is<br>Tartic capacity<br>Capacite clu réservo ir<br>East un governni gen Peters behålter | Autonomia min/max<br>Burn time min/max<br>Autonomie min/max<br>Brennzeit min/max | Paterna elettrica initalista<br>in esenzio<br>Imitalieti paver<br>Pubbance initalise en service<br>Lestung sedari sem Betres | Pesin netta<br>Met meight<br>Pacis net<br>Mettagemicht |
|---------------------------------------------------------------------------------------------------------------------------------|----------------------------------------------------------------------------------------------------------------------------------------------------------------|-------------------------------------------------------|----------------------------------------------------------------------------------|-----------------------------------------------------------------------------------------------------------|----------------------------------------------------------------------------------|------------------------------------------------------------------------------------------------------------------------------|--------------------------------------------------------|
| kW                                                                                                                              | kg/h                                                                                                                                                           | DIN 18 891                                            | Ømm                                                                              | kg                                                                                                        | h                                                                                | W                                                                                                                            | kg                                                     |
| 2.8 - 9.0                                                                                                                       | 0.5 - 1.8                                                                                                                                                      | > 87.5%                                               | 80                                                                               | 15                                                                                                        | 8.3 - 30.0                                                                       | 110                                                                                                                          | 102                                                    |