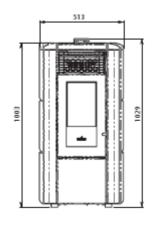

## Flavia

kW 2.8 - 9.0

| Potenza termica naminale min-maa<br>Naminali thermal output min'max<br>Puncance calarifique min'max<br>Nemheszleti tung min'mai | Comumi orario pellet min/max<br>Pellet fuel comumption per hour min/max<br>Comomination min/max de granulés par heure<br>Stindlicher Pelletraerk rauch min/max | Rendimenta<br>Efficiency<br>Rendement<br>Wirkungsgrad | Tute uscita turni<br>Flur esit ji pe<br>Tuyau de sertir des fumées<br>Aliganishr | Capacità serbato is<br>Tartic capacity<br>Capacite clu réservo ir<br>East un governni gen Peters behålter | Autonomia min/max<br>Burn time min/max<br>Autonomie min/max<br>Brennzeit min/max | Paterna elettrica initalista<br>in esenzio<br>Imitalieti paver<br>Pubbance initalise en service<br>Lestung sedari sem Betres | Pesin netta<br>Met meight<br>Pacis net<br>Mettagemicht |
|---------------------------------------------------------------------------------------------------------------------------------|----------------------------------------------------------------------------------------------------------------------------------------------------------------|-------------------------------------------------------|----------------------------------------------------------------------------------|-----------------------------------------------------------------------------------------------------------|----------------------------------------------------------------------------------|------------------------------------------------------------------------------------------------------------------------------|--------------------------------------------------------|
| kW                                                                                                                              | kg/h                                                                                                                                                           | DIN 18 891                                            | Ømm                                                                              | kg                                                                                                        | h                                                                                | W                                                                                                                            | kg                                                     |
| 2.8 - 9.0                                                                                                                       | 0.5 - 1.8                                                                                                                                                      | > 87.5%                                               | 80                                                                               | 15                                                                                                        | 8.3 - 30.0                                                                       | 110                                                                                                                          | 102                                                    |