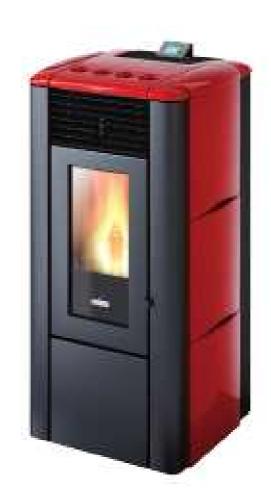

## Flavia

kW 2.8 - 9.0

| Potenza termica naminale min-maa<br>Naminali thermal output min'max<br>Puncance calarifique min'max<br>Nemheszleti tung min'mai | Comumi orario pellet min/max<br>Pellet fuel comumption per hour min/max<br>Comomination min/max de granulés par heure<br>Stindlicher Pelletraerk rauch min/max | Rendimenta<br>Efficiency<br>Rendement<br>Wirkungsgrad | Tute uscita turni<br>Flur esit ji pe<br>Tuyau de sertir des fumées<br>Aliganishr | Capacità serbato is<br>Tartic capacity<br>Capacite clu réservo ir<br>East un governni gen Peters behålter | Autonomia min/max<br>Burn time min/max<br>Autonomie min/max<br>Brennzeit min/max | Paterna elettrica initalista<br>in esenzio<br>Imitalieti paver<br>Pubbance initalise en service<br>Lestung sedari sem Betres | Pesin netta<br>Met meight<br>Pacis net<br>Mettagemicht |
|---------------------------------------------------------------------------------------------------------------------------------|----------------------------------------------------------------------------------------------------------------------------------------------------------------|-------------------------------------------------------|----------------------------------------------------------------------------------|-----------------------------------------------------------------------------------------------------------|----------------------------------------------------------------------------------|------------------------------------------------------------------------------------------------------------------------------|--------------------------------------------------------|
| kW                                                                                                                              | kg/h                                                                                                                                                           | DIN 18 891                                            | Ømm                                                                              | kg                                                                                                        | h                                                                                | W                                                                                                                            | kg                                                     |
| 2.8 - 9.0                                                                                                                       | 0.5 - 1.8                                                                                                                                                      | > 87.5%                                               | 80                                                                               | 15                                                                                                        | 8.3 - 30.0                                                                       | 110                                                                                                                          | 102                                                    |