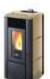

## Flavia

kW 2.8 - 9.0

| Potenza termica naminale min-maa<br>Naminali thermal output min'max<br>Puncance calarifique min'max<br>Nemheszleti tung min'mai | Comumi orario pellet min/max<br>Pellet fuel comumption per hour min/max<br>Comomination min/max de granulés par heure<br>Stindlicher Pelletraerk rauch min/max | Rendimenta<br>Efficiency<br>Rendement<br>Wirkungsgrad | Tute uscita turni<br>Flur esit ji pe<br>Tuyau de sertir des fumées<br>Aliganishr | Capacità serbato is<br>Tartic capacity<br>Capacite clu réservo ir<br>East un governni gen Peters behålter | Autonomia min/max<br>Burn time min/max<br>Autonomie min/max<br>Brennzeit min/max | Paterna elettrica initalista<br>in esenzio<br>Imitalieti paver<br>Pubbance initalise en service<br>Lestung sedari sem Betres | Pesin netta<br>Met meight<br>Pacis net<br>Mettagemicht |
|---------------------------------------------------------------------------------------------------------------------------------|----------------------------------------------------------------------------------------------------------------------------------------------------------------|-------------------------------------------------------|----------------------------------------------------------------------------------|-----------------------------------------------------------------------------------------------------------|----------------------------------------------------------------------------------|------------------------------------------------------------------------------------------------------------------------------|--------------------------------------------------------|
| kW                                                                                                                              | kg/h                                                                                                                                                           | DIN 18 891                                            | Ømm                                                                              | kg                                                                                                        | h                                                                                | W                                                                                                                            | kg                                                     |
| 2.8 - 9.0                                                                                                                       | 0.5 - 1.8                                                                                                                                                      | > 87.5%                                               | 80                                                                               | 15                                                                                                        | 8.3 - 30.0                                                                       | 110                                                                                                                          | 102                                                    |