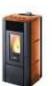

## Flavia

kW 2.8 - 9.0

| Potenza termica naminale min-maa<br>Naminali thermal output min'max<br>Puncance calarifique min'max<br>Nemheszleti tung min'mai | Comumi orario pellet min/max<br>Pellet fuel comumption per hour min/max<br>Comomination min/max de granulés par heure<br>Stindlicher Pelletraerk rauch min/max | Rendimenta<br>Efficiency<br>Rendement<br>Wirkungsgrad | Tute uscita turni<br>Flur esit ji pe<br>Tuyau de sertir des fumées<br>Aliganishr | Capacità serbato is<br>Tartic capacity<br>Capacite clu réservo ir<br>East un governni gen Peters behålter | Autonomia min/max<br>Burn time min/max<br>Autonomie min/max<br>Brennzeit min/max | Paterna elettrica initalista<br>in esenzio<br>Imitalieti paver<br>Pubbance initalise en service<br>Lestung sedari sem Betres | Pesin netta<br>Met meight<br>Pacis net<br>Mettagemicht |
|---------------------------------------------------------------------------------------------------------------------------------|----------------------------------------------------------------------------------------------------------------------------------------------------------------|-------------------------------------------------------|----------------------------------------------------------------------------------|-----------------------------------------------------------------------------------------------------------|----------------------------------------------------------------------------------|------------------------------------------------------------------------------------------------------------------------------|--------------------------------------------------------|
| kW                                                                                                                              | kg/h                                                                                                                                                           | DIN 18 891                                            | Ømm                                                                              | kg                                                                                                        | h                                                                                | W                                                                                                                            | kg                                                     |
| 2.8 - 9.0                                                                                                                       | 0.5 - 1.8                                                                                                                                                      | > 87.5%                                               | 80                                                                               | 15                                                                                                        | 8.3 - 30.0                                                                       | 110                                                                                                                          | 102                                                    |