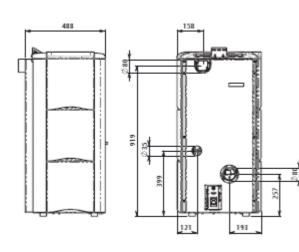

## Flavia

kW 2.8 - 9.0

| Potenza termica naminale min-maa<br>Naminali thermal output min'max<br>Puncance calarifique min'max<br>Nemheszleti tung min'mai | Comumi orario pellet min/max<br>Pellet fuel comumption per hour min/max<br>Comomination min/max de granulés par heure<br>Stindlicher Pelletraerk rauch min/max | Rendimenta<br>Efficiency<br>Rendement<br>Wirkungsgrad | Tute uscita turni<br>Flur esit ji pe<br>Tuyau de sertir des fumées<br>Aliganishr | Capacità serbato is<br>Tartic capacity<br>Capacite clu réservo ir<br>East un governni gen Peters behålter | Autonomia min/max<br>Burn time min/max<br>Autonomie min/max<br>Brennzeit min/max | Paterna elettrica initalista<br>in esenzio<br>Imitalieti paver<br>Pubbance initalise en service<br>Lestung sedari sem Betres | Pesin netta<br>Met meight<br>Pacis net<br>Mettagemicht |
|---------------------------------------------------------------------------------------------------------------------------------|----------------------------------------------------------------------------------------------------------------------------------------------------------------|-------------------------------------------------------|----------------------------------------------------------------------------------|-----------------------------------------------------------------------------------------------------------|----------------------------------------------------------------------------------|------------------------------------------------------------------------------------------------------------------------------|--------------------------------------------------------|
| kW                                                                                                                              | kg/h                                                                                                                                                           | DIN 18 891                                            | Ømm                                                                              | kg                                                                                                        | h                                                                                | W                                                                                                                            | kg                                                     |
| 2.8 - 9.0                                                                                                                       | 0.5 - 1.8                                                                                                                                                      | > 87.5%                                               | 80                                                                               | 15                                                                                                        | 8.3 - 30.0                                                                       | 110                                                                                                                          | 102                                                    |