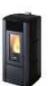

## Flavia

kW 2.8 - 9.0

| Potenza termica naminale min-maa<br>Naminali thermal output min'max<br>Puncance calarifique min'max<br>Nemheszleti tung min'mai | Comumi orario pellet min/max<br>Pellet fuel comumption per hour min/max<br>Comomination min/max de granulés par heure<br>Stindlicher Pelletraerk rauch min/max | Rendimenta<br>Efficiency<br>Rendement<br>Wirkungsgrad | Tute uscita turni<br>Flur esit ji pe<br>Tuyau de sertir des fumées<br>Aliganishr | Capacità serbato is<br>Tartic capacity<br>Capacite clu réservo ir<br>East un governni gen Peters behålter | Autonomia min/max<br>Burn time min/max<br>Autonomie min/max<br>Brennzeit min/max | Paterna elettrica initalista<br>in esenzio<br>Imitalieti paver<br>Pubbance initalise en service<br>Lestung sedari sem Betres | Pesin netta<br>Met meight<br>Pacis net<br>Mettagemicht |
|---------------------------------------------------------------------------------------------------------------------------------|----------------------------------------------------------------------------------------------------------------------------------------------------------------|-------------------------------------------------------|----------------------------------------------------------------------------------|-----------------------------------------------------------------------------------------------------------|----------------------------------------------------------------------------------|------------------------------------------------------------------------------------------------------------------------------|--------------------------------------------------------|
| kW                                                                                                                              | kg/h                                                                                                                                                           | DIN 18 891                                            | Ømm                                                                              | kg                                                                                                        | h                                                                                | W                                                                                                                            | kg                                                     |
| 2.8 - 9.0                                                                                                                       | 0.5 - 1.8                                                                                                                                                      | > 87.5%                                               | 80                                                                               | 15                                                                                                        | 8.3 - 30.0                                                                       | 110                                                                                                                          | 102                                                    |