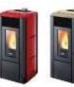

## Flavia

kW 2.8 - 9.0

| Potenza termica naminale min-maa<br>Naminali thermal output min'max<br>Puncance calarifique min'max<br>Nemheszleti tung min'mai | Comumi orario pellet min/max<br>Pellet fuel comumption per hour min/max<br>Comomination min/max de granulés par heure<br>Stindlicher Pelletraerk rauch min/max | Rendimenta<br>Efficiency<br>Rendement<br>Wirkungsgrad | Tute uscita turni<br>Flur esit ji pe<br>Tuyau de sertir des fumées<br>Aliganishr | Capacità serbato is<br>Tartic capacity<br>Capacite clu réservo ir<br>East un governni gen Peters behålter | Autonomia min/max<br>Burn time min/max<br>Autonomie min/max<br>Brennzeit min/max | Paterna elettrica initalista<br>in esenzio<br>Imitalieti paver<br>Pubbance initalise en service<br>Lestung sedari sem Betres | Pesin netta<br>Met meight<br>Pacis net<br>Mettagemicht |
|---------------------------------------------------------------------------------------------------------------------------------|----------------------------------------------------------------------------------------------------------------------------------------------------------------|-------------------------------------------------------|----------------------------------------------------------------------------------|-----------------------------------------------------------------------------------------------------------|----------------------------------------------------------------------------------|------------------------------------------------------------------------------------------------------------------------------|--------------------------------------------------------|
| kW                                                                                                                              | kg/h                                                                                                                                                           | DIN 18 891                                            | Ømm                                                                              | kg                                                                                                        | h                                                                                | W                                                                                                                            | kg                                                     |
| 2.8 - 9.0                                                                                                                       | 0.5 - 1.8                                                                                                                                                      | > 87.5%                                               | 80                                                                               | 15                                                                                                        | 8.3 - 30.0                                                                       | 110                                                                                                                          | 102                                                    |